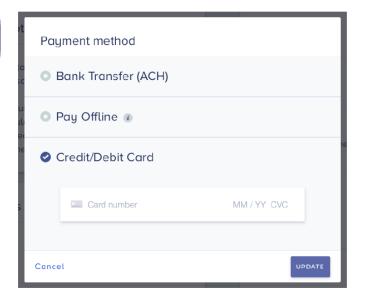

### Credit/Debit Card

If the above payment methods are not suitable to you, please select the Credit/ Debit Card payment method and enter your card details. Then continue with your payment.

The Club is charged 3% with this payment method.