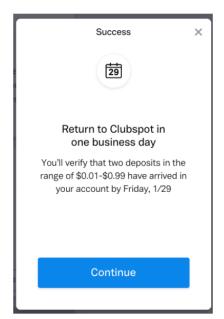

Verify the two deposits made by Plaid and return here to Continue.

Then continue with your payment.