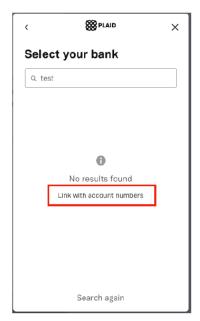

# **Bank Transfer**

Search on a dummy bank with no results found

Click Link with account numbers

This is a three step process and takes one business day to verify your account information. Follow the steps (there are a few more). The last step is shown to the right.