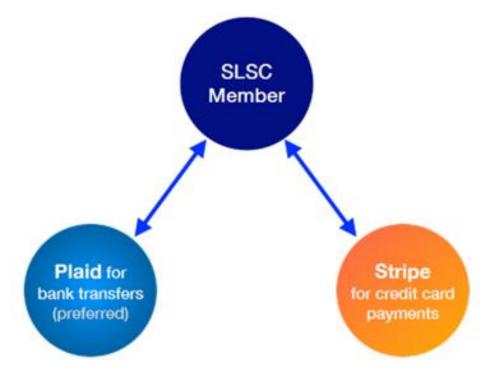

## **Payment Security**

SLSC uses Clubspot to host our website. Clubspot (theclubspot.com) uses third parties to process bank transfers and credit card payments for dues, tuition, and other fees paid through our website. SLSC and Clubspot NEVER have access to or store your personal financial data. Clubspot uses Plaid (plaid.com) for bank transfers and Stripe (stripe.com) for credit card processing. Both companies are industry leaders and securely process billions of dollars each year for small organizations, such as SLSC, as well as Fortune 500 companies.