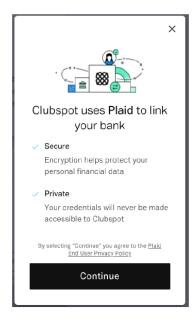

## **Bank Transfer**

Of the three payment methods, this option has a few steps, but can be quick depending on your familiarity with bank transfers. This method has a minimal expense to the Club (0.8% to \$5 max.) per transaction.

Select your bank

Enter your bank login credentials and select your account. Then continue with your payment.