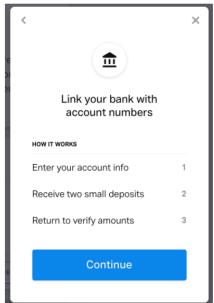

# **Bank Transfer**

Search on a dummy bank with no results found

Click Link with account numbers

This is a three step process and takes one business day to verify your account information. Follow the steps (there are a few more). The last step is shown to the right.