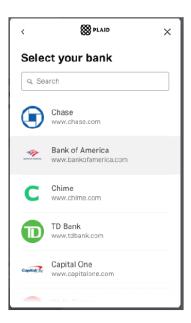

# **Bank Transfer**

Search on a dummy bank with no results found

Click Link with account numbers

This is a three step process and takes one business day to verify your account information. Follow the steps (there are a few more). The last step is shown to the right.