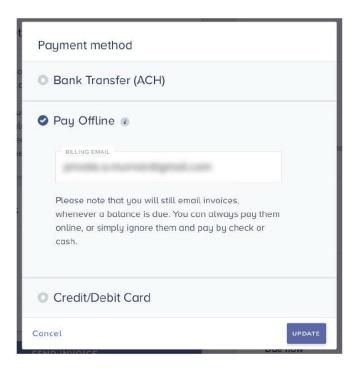

## **Pay Offline**

If you If you would rather not set up a bank transfer and instead mail in a check to our Treasurer, select Pay Offline and make sure your billing email is correct. Then continue with your payment. Print and mail your payment page to Sue Kohler, our Treasurer, with your check.