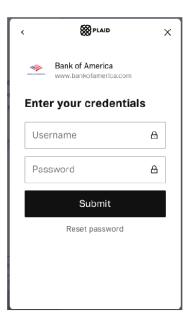

Select your bank

Enter your bank login credentials and select your account. Then continue with your payment.