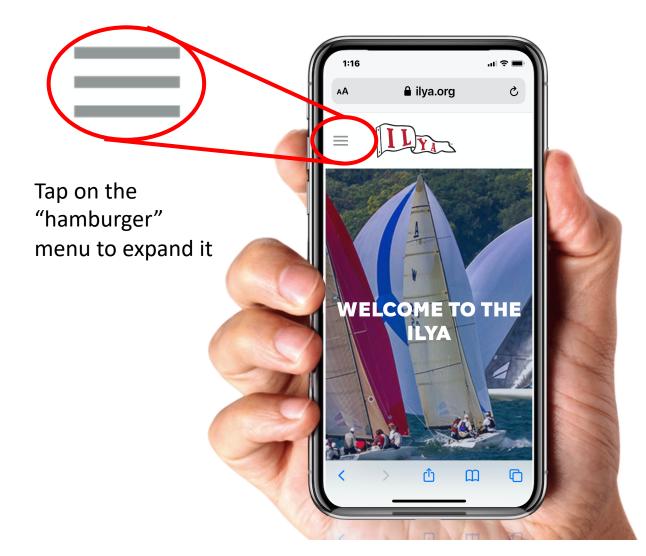

### Why is it different on my mobile device?

- Everything is still there. This is normal behavior – there simply isn't enough screen real estate to fit everything and make it readable, so the "hamburger" menu as it is called, shows the mini-menu
- Some pages will naturally display better if you turn your phone sideways...