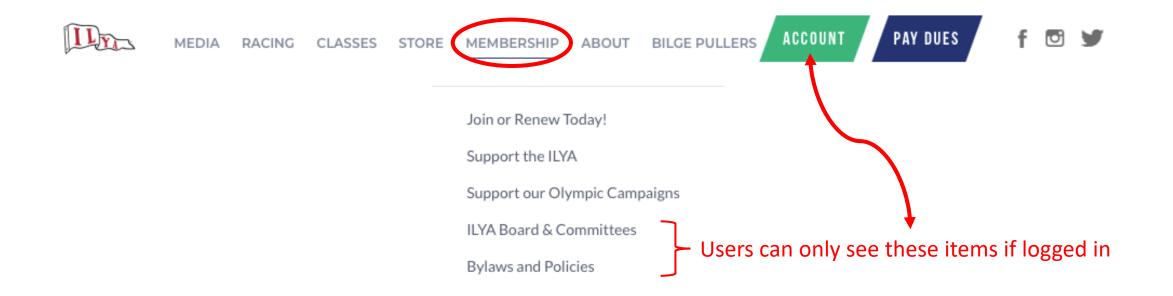

- The MEMBERSHIP menu shows different items, depending on whether you are logged in or not...
  - Public items include Joining, Donating, and Supporting our Olympians.

- The MEMBERSHIP menu currently has two additional items available to ILYA members in good standing:
  - ILYA Board and Committees Our Board Structure, Strategic Plan, and Committee Assignments are all here – hidden from hackers and scammers.
  - By-Laws and Policies Following the challenges presented by trying to operate during the global pandemic of 2020, we have recently worked hard to revamp our ILYA By-Laws and split off some things that are clearly policy related.