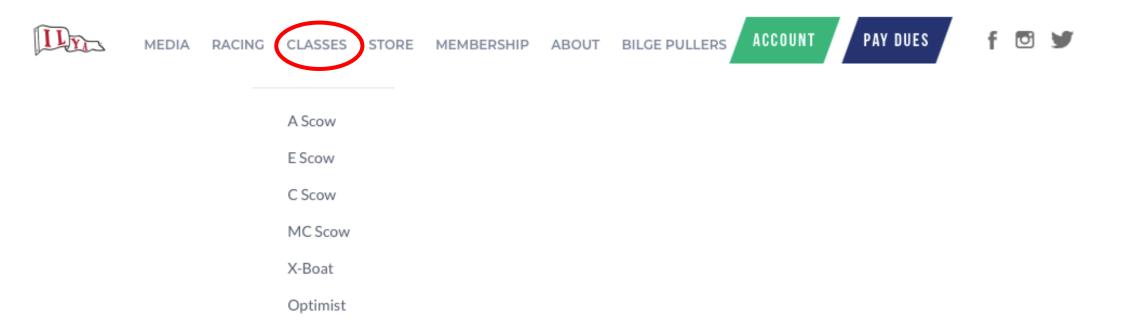

• The CLASSES menu provides information about each sanctioned class.

- Each page has similar layout for ease of use.
- Look here to see who your Fleet Representative is or to learn about past winners and class trophies
- Links to the Class Builder and National Class organizations can also be found here.