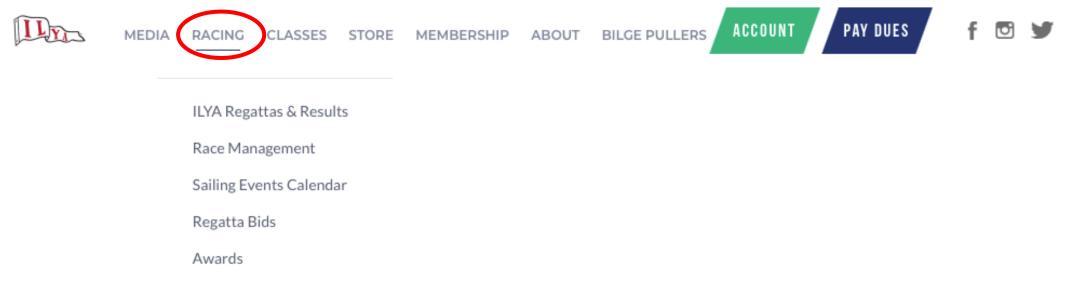

### Reorganized Menu Structure

- Nearly all of the content that was on the old website has found a new home on the new website. It should be pretty intuitive to find what you need...
- The main menu structure was greatly simplified to help our members and volunteers find what they need:
  - All regatta and event information is under *Racing>ILYA Regattas & Results*
  - All Race Management information is under *Racing>Race Management*
  - We separated the "Google Calendar" that lists "All Sailing Events" from the ILYA Regatta calendar listing to make it easy to find our sanctioned events and get registered.

- The RACING menu is where you will find all ILYA Regatta information.
  - ILYA Regattas and Results go here to find NOR's SI's and to register for the event. Once an event s underway, look here for posting of the latest results.
  - Race Management this area provides tools for Race Officers, as well as competitors looking for things like Protest Forms
  - Sailing Events Calendar this is the full regional sailing calendar with non-ILYA events shown as a convenience to our members.
  - Regatta Bids go here to see future regatta bids, or to submit a new bid.
  - Awards this page showcases the "ILYA Association Awards" such as Member of the Year, Club of the Year...