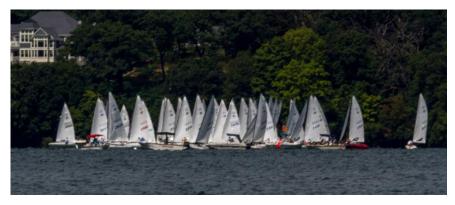

#### September

10-11 Maxinkuckee Fall
Big Waters C- South Shore
George Dorn MC - Beulah
10-11 USODA Midwest Champs
Pewaukee
17-18 C Blue Chip - Okauchee

MC's were struggling to start in shifting and high/lull winds. They finally did get a race - but a light air one with times of stalling. The A's had the same but here is how it began for M-64