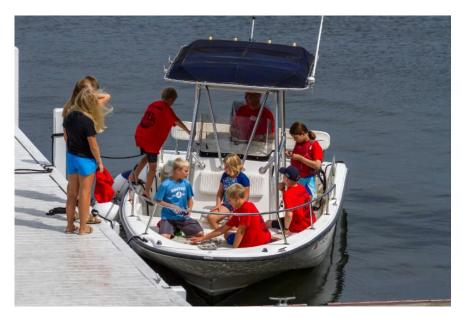

#### July

20-23 MC Masters Nationals - Cedar, WI

The E's spectator fleet - a little young? The extended Lyon family which here includes the Wall cousins are off to see uncles and dads sail. Three Lyon E boats and look at what is coming in a few years.