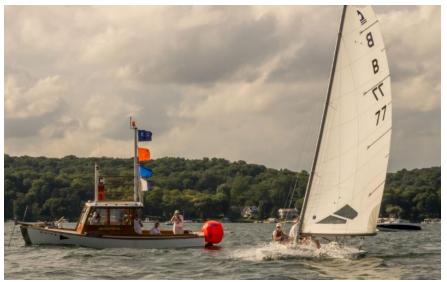

Poor photo, I know. But who should appear during our races but our Sail it Forward honorees and friends on the Gage Matriarch. While we were sailing, the real force behind all our sailing, our honorees, were feted at Pier 290 with a boat ride by the owner himself, Bill Gage. We only heard the highest accolades for the whole afternoon. The luncheon was simply lovely; the food amazing. Emcees were Sherri Mowry Perrigo who welcomed the crowd from UBS; past commodore Suzi Reese and the newest comedian/host Dick Barkow. Here's a snippet - Dick and the editor met in the morning to review each honoree to give him biographical material. The lovely Brigid Wilkening from Okoboji is a master organizer. Never has anyone organized this well. For example, she was there last night taking photos and notes already for the 2020 Big Inland at Okoboji. OK, that's organization. But, I digress. So while the