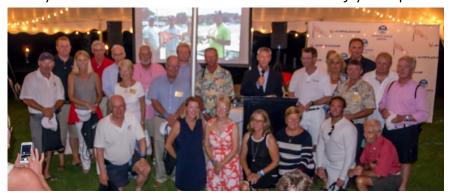

To continue in the Sail it Forward vein, the honorees were presented individually at the evening meal. Comments were "David Perrigo gave the most amazing speech. He is incomparable". Families and club members were so proud of their honoree. This is really who we are. Dave Berg will be releasing a video of the honorees and it is a tear-jerker for those of us who love the Inland. We are unique in so many ways. We have always been a Sail it Forward organization and this was just one small way to say thank you. And here is a group shot of all those present last night. Thank you to all our local volunteers who allow us to enjoy this sport