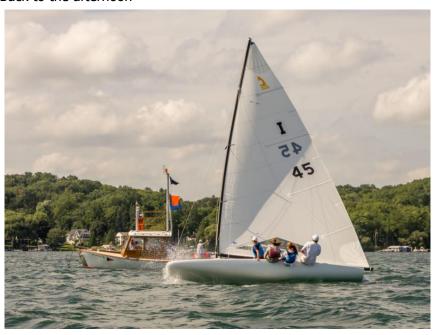

Back to the afternoon

Race one of C's - Andy Burdick with Mya, Finn and Gloria Tornehl

Race Two - Charlie Kutschenreuter, Noah Janssen and Erin Monahan = covering Burdick the last leg.What a race.

Hopefully, E and MC photos tonight.