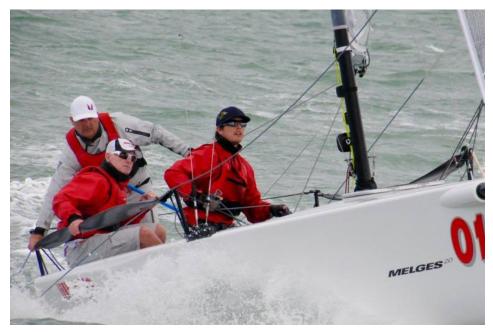

## It's Fifth Overall for Reilly/Burdick and Pistay

It must be December because the Melges 20s have moved to FL. Nice photo here of the WI boys on Red Sky Rising. In third overall serving as crew were Justin Hood and Kevin Jewett. Full results and info on the Melges 20 website.