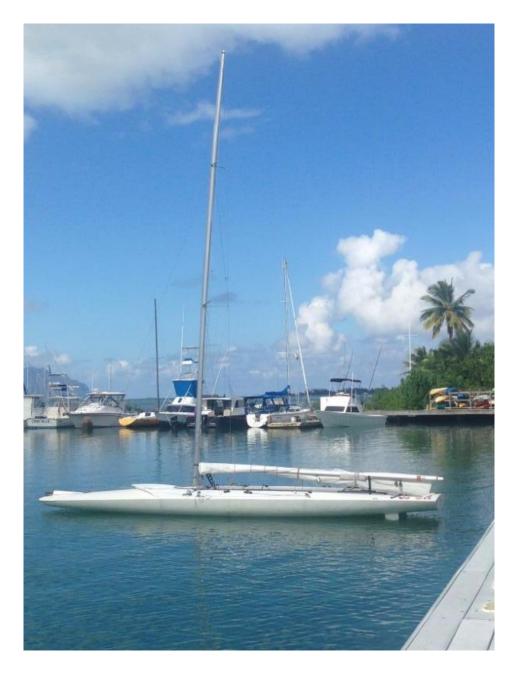

## Wish you were here?

First E Scow to Hawaii

By Van Johnson W - 20

Growing up on White Bear Lake sailing scows, you assume that the vast sailing world has experienced flat water sailing boats called scows. Many parts of the

world have not been exposed to these wonderful boats. I recently shipped my older E scow to my brother Andy who lives on Oahu in Hawaii. Andy is the University of Hawaii sailing coach and has a very active sailing family. This is the first scow in Hawaii and I'm proud to say we have spread our ILYA sailing culture farther across the globe. My E has been totally retrofitted with Asym set-up so all the local sailors can see how much fun we have during the summer months. The boat will be sailed out of the Kaneohe Yacht Club on Kaneohe Bay which is on the windward side of Oahu. The boat since its arrival has drawn a lot of attention.

I attended the U of Hawaii and was on the sailing team from 1984-1988 along with Rob Evans and Chris Jewett from Minnetonka. I always wanted to sail an E scow out to Hawaii and my brother and I were able to put it all together and make it happen this fall. One for the bucket list i guess. Aloha and happy sailing

Van Johnson W-20

For a video with soft, warm breezes, go to our Facebook page later in the day.

**Support Gill - ILYA Championships Sponsor** 