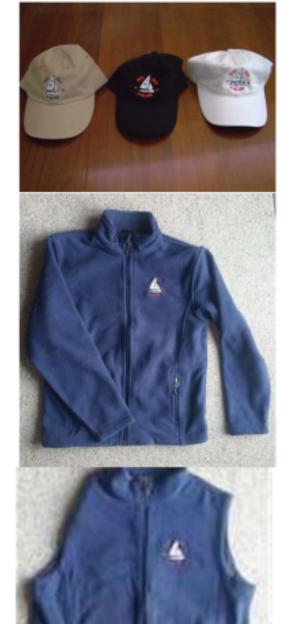

Order your 2017 X-Inland and Opti gear specially designed for the holiday season! You and your children can be the first to wear the gear throughout the winter and spring months. Wear your own sailboat number gear proudly!

This first offering features personalization on X-Inland design with YOUR SAIL NUMBER embroidered right on the sail! Get your hat, fleece vest and long sleeved fleece. We are also featuring a crossed flag hat.
Order your 2017 by clicking here 2017 X-Inland & Inland Opti Gear or by going to www.dlyc.com and selecting DLYC Gear / Store at the bottom of the left hand menu.

More will be coming throughout the year, so stay tuned

A few special people will have these hats, vests and long sleeve fleeces ready for the holidays and the end of

the year. Get yours now!
For further detail ordering information email saildlyc@gmail.com