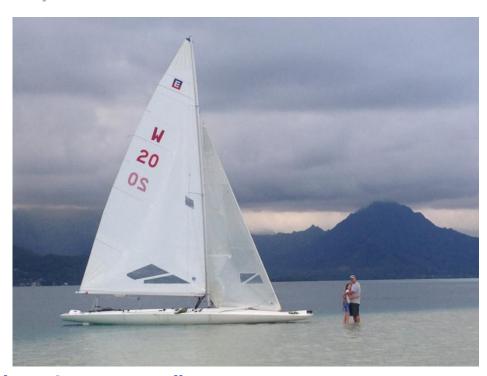

## Wish you were here?

First E Scow to Hawaii

By Van Johnson W - 20

Growing up on White Bear Lake sailing scows, you assume that the vast sailing world has experienced flat water sailing boats called scows. Many parts of the

world have not been exposed to these wonderful boats. I recently shipped my older E scow to my brother Andy who lives on Oahu in Hawaii. Andy is the University of Hawaii sailing coach and has a very active sailing family. This is the first scow in Hawaii and I'm proud to say we have spread our ILYA sailing culture farther across the globe. My E has been totally retrofitted with Asym set-up so all the local sailors can see how much fun we have during the summer months. The boat will be sailed out of the Kaneohe Yacht Club on Kaneohe Bay which is on the windward side of Oahu. The boat since its arrival has drawn a lot of attention.

I attended the U of Hawaii and was on the sailing team from 1984-1988 along with Rob Evans and Chris Jewett from Minnetonka. I always wanted to sail an E scow out to Hawaii and my brother and I were able to put it all together and make it happen this fall. One for the bucket list i guess. Aloha and happy sailing

Van Johnson W-20

For a video with soft, warm breezes, go to our Facebook page later in the day.

**Support Gill - ILYA Championships Sponsor** 