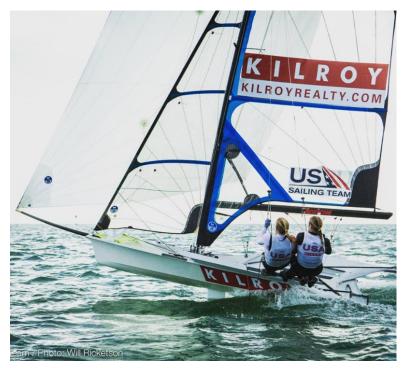

## **Roble-Shea Take Medal Race Victory**

### Moves up to 8th overall

In a wild race, Roble and Shea took the lead at the first leeward mark and sailed the right side of a windy course to the lead at the last windward mark and HELD ON! It was beautiful teamwork and experience on the "home" waters. Stephanie and Maggie undoubtedly (although unannounced) qualified the US for a spot on the world stage as we enter the final biennial for the 2020 Olympics. The team moved up only one

spot overall to an 8th place finish. They are proud indeed as are we!!!

9-10 GLSS X - Geneva 10-11 - Note change - GLSS Opti, two-day

14-15 ILYA MC Invitational -

Nagawicka

13-15 ILYA E Invitational -

Geneva