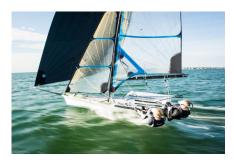

## **Roble-Shea Take Medal Race Victory**

### Moves up to 8th overall

In a wild race, Roble and Shea took the lead at the first leeward mark and sailed the right side of a windy course to the lead at the last windward mark and HELD ON! It was beautiful teamwork and experience on the "home" waters. Stephanie and Maggie undoubtedly (although unannounced) qualified the US for a spot on the world stage as we enter the final biennial for the 2020 Olympics. The team moved up only one

spot overall to an 8th place finish. They are proud indeed as are we!!!

9-10 GLSS X - Geneva 10-11 - Note change - GLSS Opti, two-day

14-15 ILYA MC Invitational -

Nagawicka

13-15 ILYA E Invitational -

Geneva