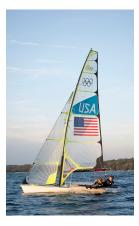

## **Roble-Shea Take Medal Race Victory**

### Moves up to 8th overall

In a wild race, Roble and Shea took the lead at the first leeward mark and sailed the right side of a windy course to the lead at the last windward mark and HELD ON! It was beautiful teamwork and experience on the "home" waters. Stephanie and Maggie undoubtedly (although unannounced) qualified the US for a spot on the world stage as we enter the final biennial for the 2020 Olympics. The team moved up only one

spot overall to an 8th place finish. They are proud indeed as are we!!!

9-10 GLSS X - Geneva 10-11 - Note change - GLSS Opti, two-day

14-15 ILYA MC Invitational -

Nagawicka

13-15 ILYA E Invitational -

Geneva