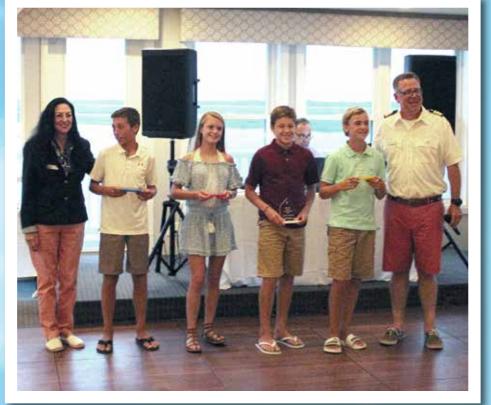

## SAILING AWARDS 2019

Bruce Bottomley Award – Most Improved Opti sailor
Nick Donato

John Lacey Award – Most Improved Racing sailor **Lauren Martino** 

Rocco Martino Award – Junior sailor who exhibits skill, character, sportsmanship and love of sailing

James Martino

Thaddeus Lazowski Award – Junior sailor who is most helpful to fellow sailors

Alex Koukoutsakis

Andy Seybold Award – Most improved Laser Sailor **Zach Jones** 

Richard Biddle Award – Best Overall Opti sailor **Alex Koukoutsakis** 

Bob Maier Award – Best Sailing Team
Billy Donato & Noah Gridinich

Commodore Award – For excellence in regatta sailing **Tristan Labuda** 

Coaches Award – Most dedicated sailor

Nick Donato

Coaches Award – The happiest sailors on the water **YCSIC Racing Team** 

Tom Doris Award – Best overall sailor of 2019 **Kostis Koukoutsakis** 

SPRING DATE NIGHT

Easter Brunch

"There's nothing better than a good friend... except a good friend with chocolate!"

— Linda Grayson