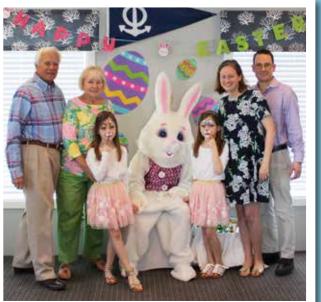

Tom Doris Award – Best overall sailor of 2019 **Kostis Koukoutsakis** 

SPRING DATE NIGHT

Easter Brunch

"There's nothing better than a good friend... except a good friend with chocolate!"

— Linda Grayson

## EASTER BRUNCH (CONTINUED)