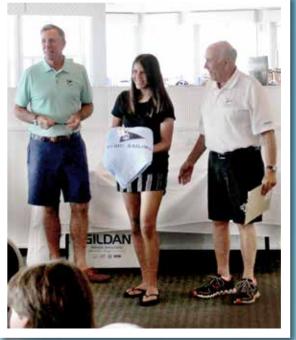

## YCSIC Sailing Awards

## YCSIC SAILING AWARDS (CONTINUED)

## SAILING AWARDS 2019

Bruce Bottomley Award – Most Improved Opti sailor
Nick Donato

John Lacey Award – Most Improved Racing sailor **Lauren Martino** 

Rocco Martino Award – Junior sailor who exhibits skill, character, sportsmanship and love of sailing