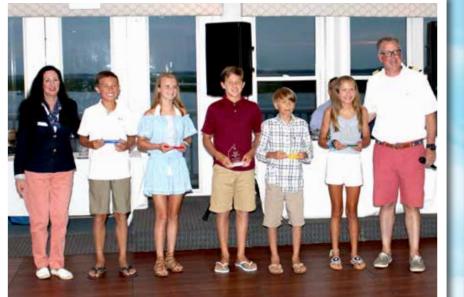

## SAILING AWARDS 2019

Bruce Bottomley Award – Most Improved Opti sailor
Nick Donato

John Lacey Award – Most Improved Racing sailor **Lauren Martino** 

Rocco Martino Award – Junior sailor who exhibits skill, character, sportsmanship and love of sailing

James Martino

Thaddeus Lazowski Award – Junior sailor who is most helpful to fellow sailors

Alex Koukoutsakis

Andy Seybold Award – Most improved Laser Sailor **Zach Jones** 

Richard Biddle Award – Best Overall Opti sailor **Alex Koukoutsakis** 

Bob Maier Award – Best Sailing Team
Billy Donato & Noah Gridinich

Commodore Award – For excellence in regatta sailing **Tristan Labuda** 

Coaches Award – Most dedicated sailor

Nick Donato

Coaches Award – The happiest sailors on the water **YCSIC Racing Team** 

Tom Doris Award – Best overall sailor of 2019 **Kostis Koukoutsakis** 

SPRING DATE NIGHT

Easter Brunch

"There's nothing better than a good friend... except a good friend with chocolate!"

— Linda Grayson