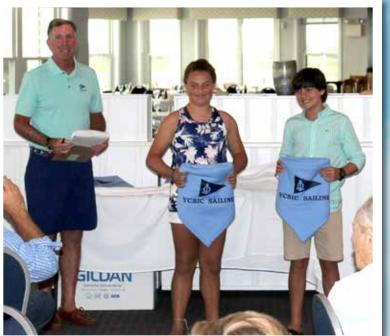

## YCSIC Sailing Awards

## YCSIC SAILING AWARDS (CONTINUED)

## SAILING AWARDS 2019

Bruce Bottomley Award – Most Improved Opti sailor
Nick Donato

John Lacey Award – Most Improved Racing sailor **Lauren Martino** 

Rocco Martino Award – Junior sailor who exhibits skill, character, sportsmanship and love of sailing