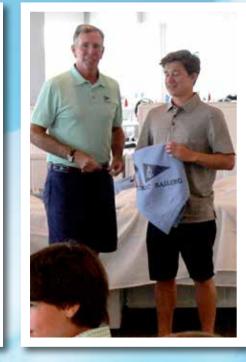

## YCSIC Sailing Awards

## YCSIC SAILING AWARDS (CONTINUED)

## SAILING AWARDS 2019

Bruce Bottomley Award – Most Improved Opti sailor
Nick Donato

John Lacey Award – Most Improved Racing sailor **Lauren Martino** 

Rocco Martino Award – Junior sailor who exhibits skill, character, sportsmanship and love of sailing