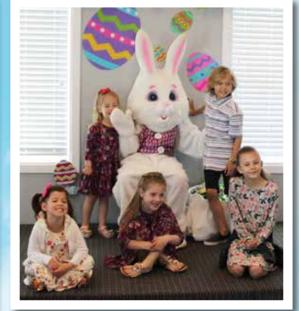

Tom Doris Award – Best overall sailor of 2019 **Kostis Koukoutsakis** 

SPRING DATE NIGHT

Easter Brunch

"There's nothing better than a good friend... except a good friend with chocolate!"

— Linda Grayson

## EASTER BRUNCH (CONTINUED)