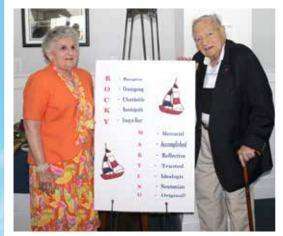

### PAST COMMODORE ROCCO L. MARTINO 1929-2020

Rocco L. Martino, affectionately known as "Rocky" to his family and friends, passed away peacefully at home on June 29, 2020,

Rocky and Barbara, his wife of nearly 59 years, together served the Yacht Club of Sea Isle City for over 50 years. Rocky was Commodore in 1974 and remained an active voice on the Board of Trustees for many years afterward. He attended every club flag raising ceremony through 2019 and could be seen helping to raise the flag as a senior Past Commodore in recent years.

In the summer of 2012, Rocky established the Rocco Martino Award to promote character and excellence among the Yacht Club's youngest sailors. It is given annually to the "Junior Sailor who exhibits skill, character, sportsmanship and the love of sailing."