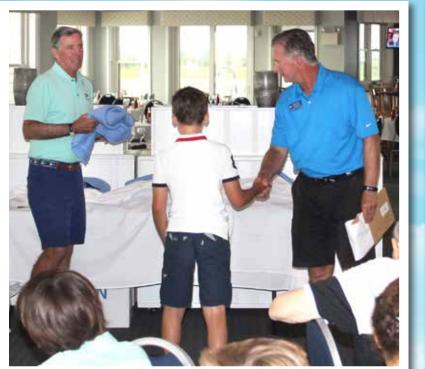

## YCSIC Sailing Awards

## YCSIC SAILING AWARDS (CONTINUED)

## SAILING AWARDS 2019

Bruce Bottomley Award – Most Improved Opti sailor
Nick Donato

John Lacey Award – Most Improved Racing sailor **Lauren Martino** 

Rocco Martino Award – Junior sailor who exhibits skill, character, sportsmanship and love of sailing