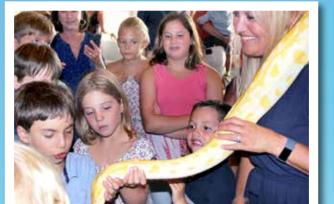

## CASINO COMEDY NIGHT

"If you could choose one characteristic that would get you through life, choose a sense of humor." — Jennifer Jones

PRIME RIB

NIGHT

KIDS Character Night

STEVE THE AMIMAL GUY

"We have more to learn from animals than animals have to learn from us."