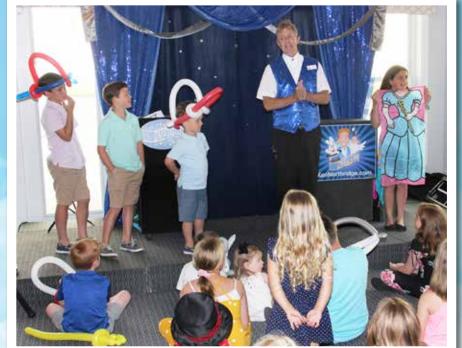

# Ken The Magician

"Magic is believing in yourself, if you can do that, you can make anything happen."

— J. W. Von Goethe