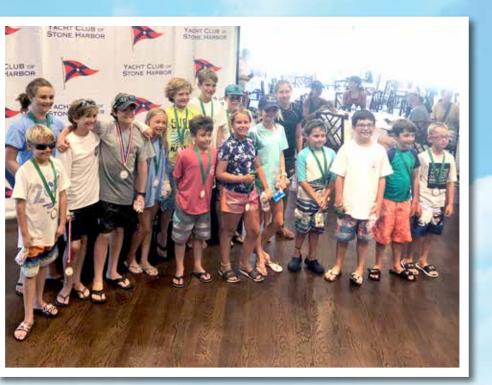

## YCSIC Sailing Awards

## YCSIC SAILING AWARDS (CONTINUED)

## SAILING AWARDS 2019

Bruce Bottomley Award – Most Improved Opti sailor
Nick Donato

John Lacey Award – Most Improved Racing sailor **Lauren Martino** 

Rocco Martino Award – Junior sailor who exhibits skill, character, sportsmanship and love of sailing