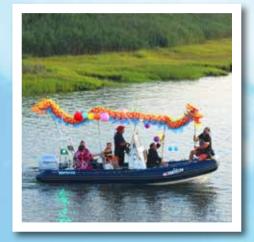

## Quizzo Nights

"True friendship is like sound health; the value of it is seldom known until it is lost."

- Charles Colton

FLOTILLA BOAT PARADE

of wonder forever."

— Jacques Cousteau