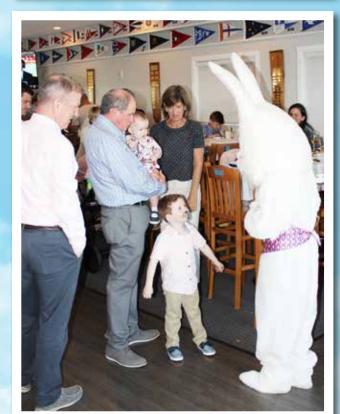

Tom Doris Award – Best overall sailor of 2019 **Kostis Koukoutsakis** 

SPRING DATE NIGHT

Easter Brunch

"There's nothing better than a good friend... except a good friend with chocolate!"

— Linda Grayson