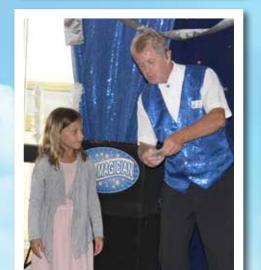

# Ken The Magician

"Magic is believing in yourself, if you can do that, you can make anything happen."

— J. W. Von Goethe