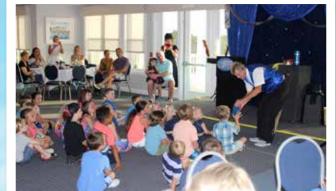

# Ken The Magician

"Magic is believing in yourself, if you can do that, you can make anything happen."

— J. W. Von Goethe