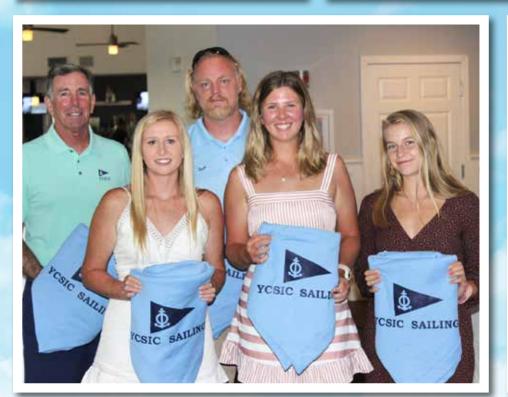

## YCSIC Sailing Awards

## YCSIC SAILING AWARDS (CONTINUED)

## SAILING AWARDS 2019

Bruce Bottomley Award – Most Improved Opti sailor
Nick Donato

John Lacey Award – Most Improved Racing sailor **Lauren Martino** 

Rocco Martino Award – Junior sailor who exhibits skill, character, sportsmanship and love of sailing