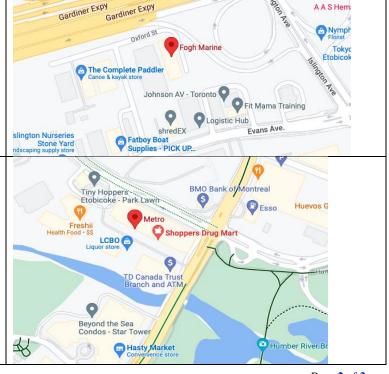

#### CHANDLERY

Fogh Marine 901 Oxford Street Etobicoke ON M8Z 5T1

416-251-0384

# Humber college north SGS International Gardiner Expy Gardiner Expy A A S Hem Oxford St onh Marine The Complete Paddle Fit Mama Training shredEX slington Nurseries Fatboy Boat Supplies - PICK UP.

### **PARK LAWN & LAKESHORE**

Metro

**Shoppers Drug Mart** 

**LCBO** 

TD Canada Trust

Bank of Montreal

ESSO gas station

13 July 2022 Page 2 of 3