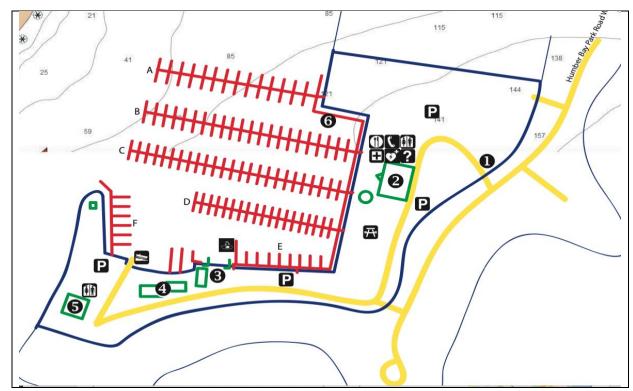

#### MAP OF EYC FACILITIES

- 1. Main Gate Entrance
- 2. Club house & Office
- 3. Cranes & Pump out
- 4. Junior Sail
- 5. Dry Sail
- 6. Visitor Dock

| ?        | Office                           |               | Kitchen                          |
|----------|----------------------------------|---------------|----------------------------------|
| $\oplus$ | First Aid                        | <del>7\</del> | Picnic Table                     |
| Ÿ        | Automatic External Defibrillator | P             | Parking                          |
|          | Washroom                         | М             | Launch Ramp –<br>Club boats only |
| (        | Public Telephone                 | ₹             | Pump Out                         |

13 July 2022 Page 1 of 3

#### **AMENITIES**

|                   | Manager's<br>Office | Bar (credit cards only) | Kitchen<br>Facilities | Defibrillator | Toilets | Showers | Event<br>Flagpole |
|-------------------|---------------------|-------------------------|-----------------------|---------------|---------|---------|-------------------|
| Main Clubhouse    | X                   | Χ                       | X                     | X             | X       | X       |                   |
| Dry Sail Building |                     |                         |                       |               | Χ       | Χ       | X                 |
| Gazebo            |                     | Х                       |                       |               |         |         |                   |

#### **EVENT BOAT STORAGE**

Competitor's boats may be stored in marked locations in the dry sail and junior sail areas and on the launch beach.

Coach boats may be moored between D & E docks, C & D docks, B & C docks.