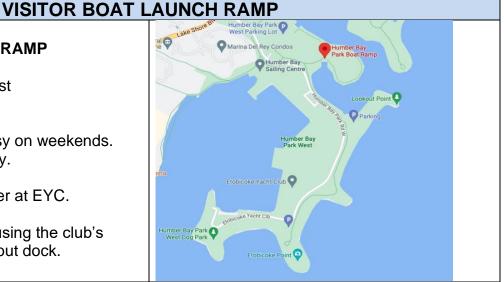

#### **HUMBER BAY PARK BOAT RAMP**

225 Humber Bay Park Rd West Etobicoke ON M8V 3X7

The launch ramp is VERY busy on weekends. Please launch your boats early.

Please park your car and trailer at EYC.

Boats may also be launched using the club's crane located near the pump out dock.